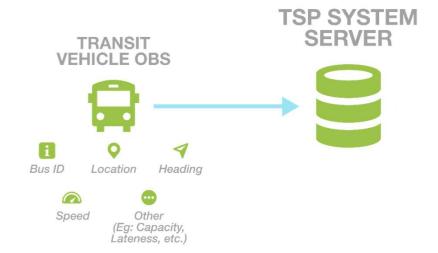

s:

400 – across 18 jurisdictions



#### KING COUNTY METRO HIGH CAPACITY TRANSIT





# **2040** RapidRide Routes

Routes:

Many more

TSP Intersections:

A lot... why not all?



## **EXISTING KC METRO TSP ARCHITECTURE**



## **EXISTING KC METRO TSP ARCHITECTURE**

# Roadside Equipment



Wireless Access Point



Stretch Cabinet



Interface Panel



McCain TPRG

#### TRAFFIC AGENCIES IN THE PUGET SOUND REGION









**Bellevue** 

SeaTac Kirkland Renton Seattle Shoreline Tukwila King County Auburn
Burien
Federal Way
Newcastle
Kent
Redmond
Des Moines
King County



**WSDOT** (not shown)



#### **CURRENT TRANSIT & TRAFFIC RELATIONSHIP**





## PROPOSED NEXTGEN RELATIONSHIP





#### **NEXTGEN TSP COMPONENTS**



#### TRANSIT VEHICLE ON-BOARD SYSTEMS



#### TSP SYSTEM SERVER INPUTS



#### TSP SYSTEM SERVER INPUTS





#### TSP SYSTEM SERVER INPUTS



## TSP SYSTEM SERVER OUTPUTS



## TSP SYSTEM SERVER OUTPUTS



#### **IMPLEMENTATION APPROACH**



Upgrade On-Board System



Procure System Server



Document Partner
Jurisdiction Data
Req's and
Establish C2C
Connection



Support Signal System Upgrades



Develop TSP Business Rules and Interagency Agreements



TSP Network Build Out via IP

## WHAT ABOUT DSRC?