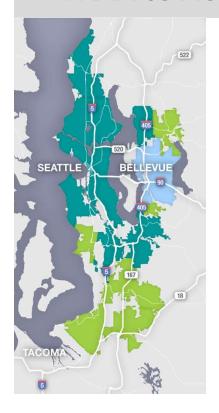

#### TRANSIT AGENCIES IN THE PUGET SOUND REGION

#### TRAFFIC AGENCIES IN THE PUGET SOUND REGION

**Bellevue** 

SeaTac Kirkland Renton Seattle Shoreline Tukwila King County Auburn
Burien
Federal Way
Newcastle
Kent
Redmond
Des Moines
King County

**WSDOT** (not shown)