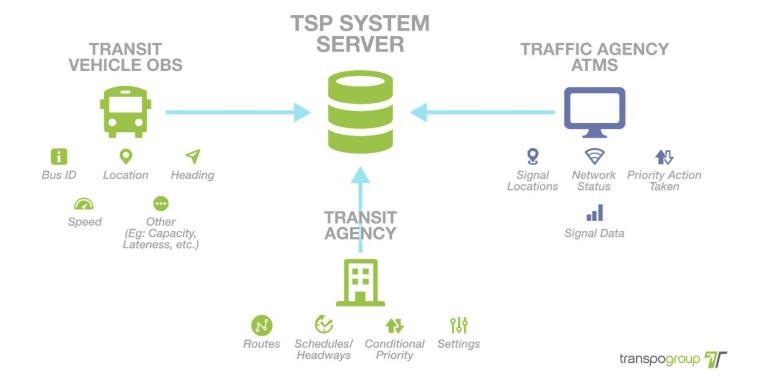

## PROPOSED NEXTGEN RELATIONSHIP

#### **NEXTGEN TSP COMPONENTS**

#### TSP SYSTEM SERVER INPUTS