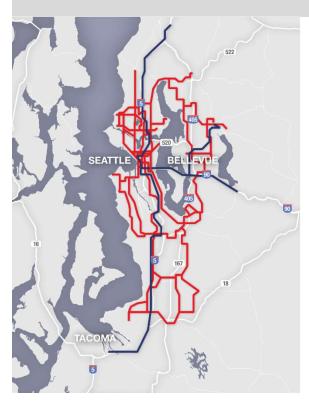

# **Existing** RapidRide Routes

Routes:

6 – RapidRide A through F

TSP Intersections:

200 – across 10 jurisdictions

# **2025** RapidRide Routes

Routes:

18 – including 6 SDOT BRT routes

TSP Intersections:

400 – across 18 jurisdictions

# **2040** RapidRide Routes

Routes:

Many more

TSP Intersections:

A lot... why not all?