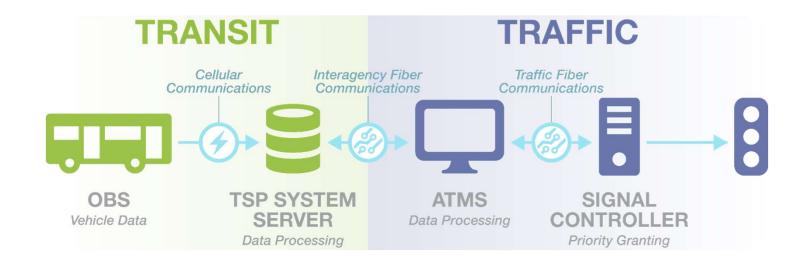

idRide Routes

Routes:

18 – including 6 SDOT BRT routes

TSP Intersections:

400 – across 18 jurisdictions



#### KING COUNTY METRO HIGH CAPACITY TRANSIT





# **2040** RapidRide Routes

Routes:

Many more

TSP Intersections:

A lot... why not all?



## **EXISTING KC METRO TSP ARCHITECTURE**



## **EXISTING KC METRO TSP ARCHITECTURE**

# Roadside Equipment



Wireless Access Point



Stretch Cabinet



Interface Panel



McCain TPRG

#### TRAFFIC AGENCIES IN THE PUGET SOUND REGION









**Bellevue** 

SeaTac Kirkland Renton Seattle Shoreline Tukwila King County Auburn
Burien
Federal Way
Newcastle
Kent
Redmond
Des Moines
King County



**WSDOT** (not shown)



#### **CURRENT TRANSIT & TRAFFIC RELATIONSHIP**





## PROPOSED NEXTGEN RELATIONSHIP





#### **NEXTGEN TSP COMPONENTS**



#### TRANSIT VEHICLE ON-BOARD SYSTEMS



#### TSP SYSTEM SERVER INPUTS



#### TSP SYSTEM SERVER INPUTS





#### TSP SYSTEM SERVER INPUTS



## TSP SYSTEM SERVER OUTPUTS



## TSP SYSTEM SERVER OUTPUTS



#### **IMPLEMENTATION APPROACH**



Upgrade On-Board System



Procure System Server



Document Partner
Jurisdiction Data
Req's and
Establish C2C
Connection



Support Signal System Upgrades



Develop TSP Business Rules and Interagency Agreements



TSP Network Build Out via IP

## WHAT ABOUT DSRC?