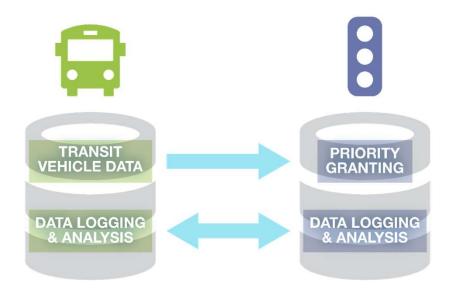

#### **CURRENT TRANSIT & TRAFFIC RELATIONSHIP**

## PROPOSED NEXTGEN RELATIONSHIP