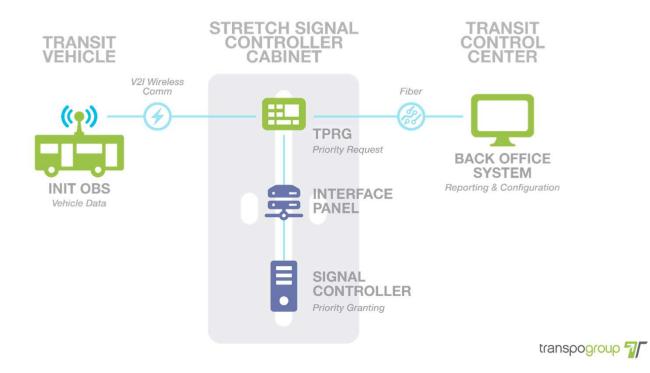

## **EXISTING KC METRO TSP ARCHITECTURE**

# Roadside Equipment

Wireless Access Point

Stretch Cabinet

Interface Panel

McCain TPRG