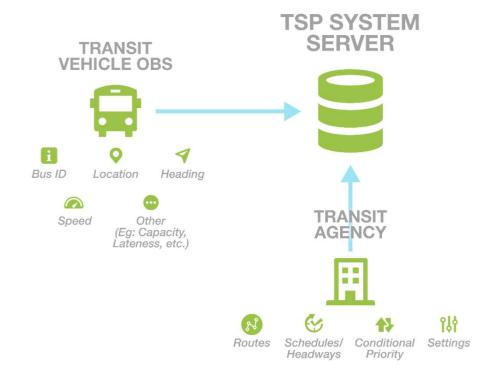

#### KING COUNTY METRO HIGH CAPACITY TRANSIT





# **2040** RapidRide Routes

Routes:

Many more

TSP Intersections:

A lot... why not all?



## **EXISTING KC METRO TSP ARCHITECTURE**



## **EXISTING KC METRO TSP ARCHITECTURE**

# Roadside Equipment



Wireless Access Point



Stretch Cabinet



Interface Panel



McCain TPRG

#### TRAFFIC AGENCIES IN THE PUGET SOUND REGION









**Bellevue** 

SeaTac Kirkland Renton Seattle Shoreline Tukwila King County Auburn
Burien
Federal Way
Newcastle
Kent
Redmond
Des Moines
King County



**WSDOT** (not shown)



#### **CURRENT TRANSIT & TRAFFIC RELATIONSHIP**





## PROPOSED NEXTGEN RELATIONSHIP





#### **NEXTGEN TSP COMPONENTS**



#### TRANSIT VEHICLE ON-BOARD SYSTEMS



#### TSP SYSTEM SERVER INPUTS



#### TSP SYSTEM SERVER INPUTS





#### TSP SYSTEM SERVER INPUTS



## TSP SYSTEM SERVER OUTPUTS



## TSP SYSTEM SERVER OUTPUTS



#### **IMPLEMENTATION APPROACH**



Upgrade On-Board System



Procure System Server



Document Partner
Jurisdiction Data
Req's and
Establish C2C
Connection



Support Signal System Upgrades



Develop TSP Business Rules and Interagency Agreements



TSP Network Build Out via IP

## WHAT ABOUT DSRC?