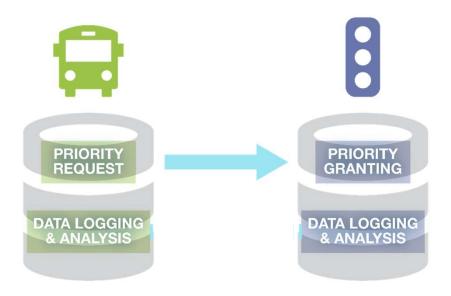

#### **CURRENT TRANSIT & TRAFFIC RELATIONSHIP**

## PROPOSED NEXTGEN RELATIONSHIP