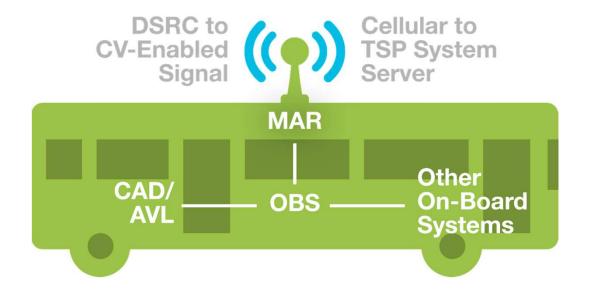

SDOT BRT routes

TSP Intersections:

400 – across 18 jurisdictions



#### KING COUNTY METRO HIGH CAPACITY TRANSIT





# **2040** RapidRide Routes

Routes:

Many more

TSP Intersections:

A lot... why not all?



## **EXISTING KC METRO TSP ARCHITECTURE**



## **EXISTING KC METRO TSP ARCHITECTURE**

# Roadside Equipment



Wireless Access Point



Stretch Cabinet



Interface Panel



McCain TPRG

#### TRAFFIC AGENCIES IN THE PUGET SOUND REGION









**Bellevue** 

SeaTac Kirkland Renton Seattle Shoreline Tukwila King County Auburn
Burien
Federal Way
Newcastle
Kent
Redmond
Des Moines
King County



**WSDOT** (not shown)



#### **CURRENT TRANSIT & TRAFFIC RELATIONSHIP**





## PROPOSED NEXTGEN RELATIONSHIP





#### **NEXTGEN TSP COMPONENTS**



#### TRANSIT VEHICLE ON-BOARD SYSTEMS



#### TSP SYSTEM SERVER INPUTS



#### TSP SYSTEM SERVER INPUTS





#### TSP SYSTEM SERVER INPUTS



## TSP SYSTEM SERVER OUTPUTS



## TSP SYSTEM SERVER OUTPUTS



#### **IMPLEMENTATION APPROACH**



Upgrade On-Board System



Procure System Server



Document Partner
Jurisdiction Data
Req's and
Establish C2C
Connection



Support Signal System Upgrades



Develop TSP Business Rules and Interagency Agreements



TSP Network Build Out via IP

## WHAT ABOUT DSRC?