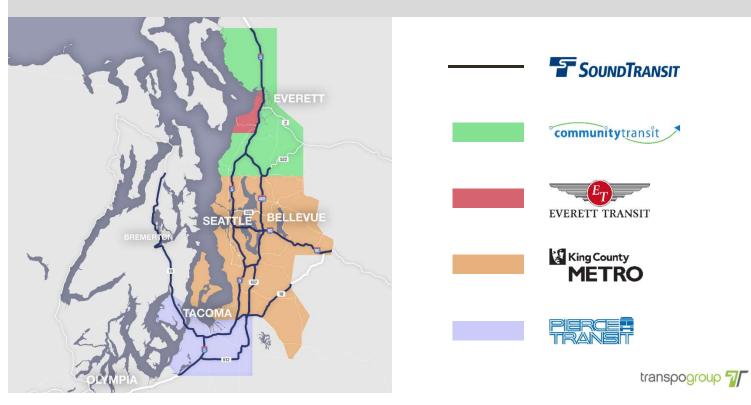

#### TRANSIT AGENCIES IN THE PUGET SOUND REGION

#### TRAFFIC AGENCIES IN THE PUGET SOUND REGION

**Bellevue** 

SeaTac Kirkland Renton Seattle Shoreline Tukwila King County Auburn
Burien
Federal Way
Newcastle
Kent
Redmond
Des Moines
King County

**WSDOT** (not shown)