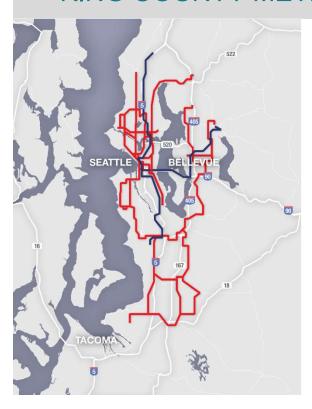

# **2025** RapidRide Routes

Routes:

18 – including 6 SDOT BRT routes

TSP Intersections:

400 – across 18 jurisdictions