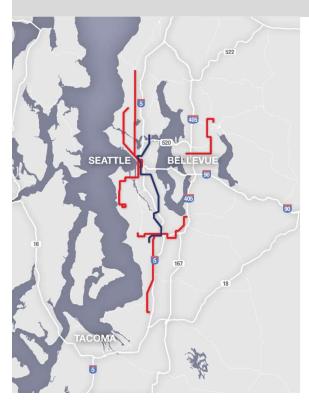

# **Existing** RapidRide Routes

Routes:

6 – RapidRide A through F

TSP Intersections:

200 – across 10 jurisdictions